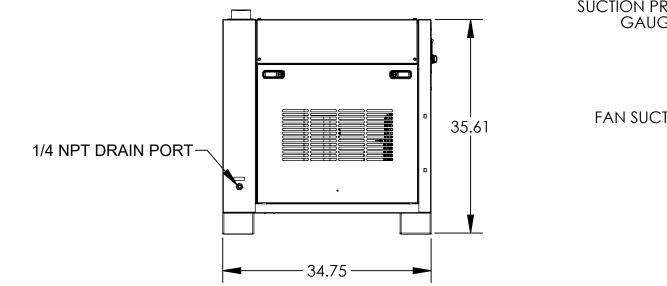

| MODEL                              | RAD-0300A-3   |  |
|------------------------------------|---------------|--|
| MAX INLET AIR TEMP (F)             | 140           |  |
| MIN/MAX AMBIENT TEMP (F)           | 45/120        |  |
| VOLTAGE                            | 230V-3Ph-60Hz |  |
| REFRIGERANT                        | R404A         |  |
| REFRIGERANT CHARGE (OZ)            | 37            |  |
| LRA                                | 38            |  |
| RLA                                | 6             |  |
| MCA                                | 5.8           |  |
| МОР                                | 15            |  |
| COMPRESSOR                         | SCROLL        |  |
| INLET/OUTLET PORT (NPT)            | 2             |  |
| DESIGN PRESSURE LOW/HIGH<br>(PSIG) | 181/450       |  |
| COMPRESSOR HP                      | 1-1/4         |  |
| WEIGHT (LBS)                       | 345           |  |
| PLUG TYPE                          | NO PLUG       |  |
| POWER CORD LENGTH (FT)             | NO CORD       |  |