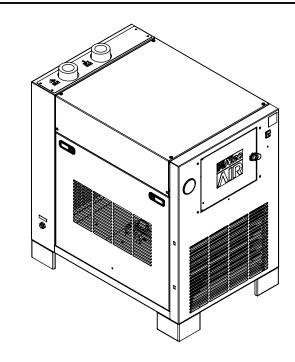

| MODEL                              | RAD-0300A-3   |  |
|------------------------------------|---------------|--|
| MAX INLET AIR TEMP (F)             | 140           |  |
| MIN/MAX AMBIENT TEMP (F)           | 45/120        |  |
| VOLTAGE                            | 230V-3Ph-60Hz |  |
| REFRIGERANT                        | R404A         |  |
| REFRIGERANT CHARGE (OZ)            | 37            |  |
| LRA                                | 38            |  |
| RLA                                | 6             |  |
| MCA                                | 5.8           |  |
| МОР                                | 15            |  |
| COMPRESSOR                         | SCROLL        |  |
| INLET/OUTLET PORT (NPT)            | 2             |  |
| DESIGN PRESSURE LOW/HIGH<br>(PSIG) | 181/450       |  |
| COMPRESSOR HP                      | 1-1/4         |  |
| WEIGHT (LBS)                       | 345           |  |
| PLUG TYPE                          | NO PLUG       |  |
| POWER CORD LENGTH (FT)             | NO CORD       |  |