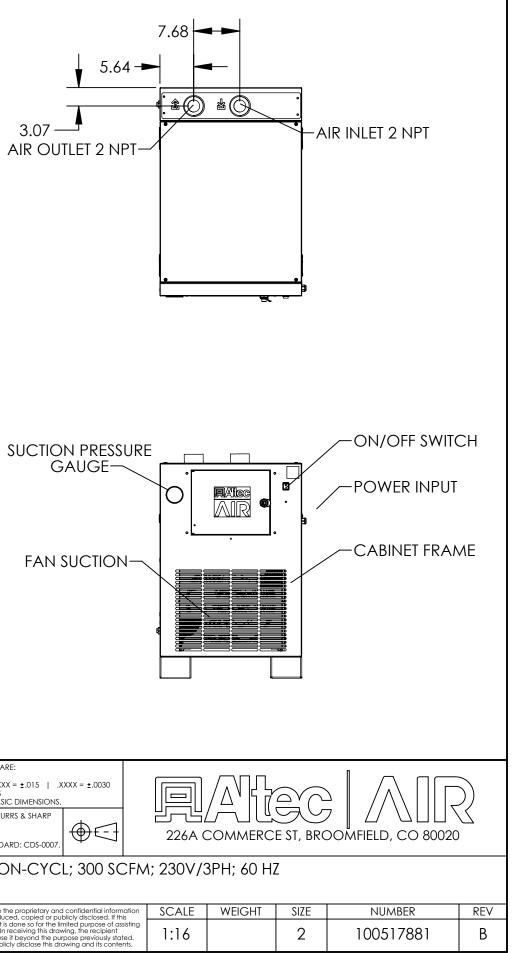

| MODEL                              | RAD-0300A-3   |  |
|------------------------------------|---------------|--|
| MAX INLET AIR TEMP (F)             | 140           |  |
| MIN/MAX AMBIENT TEMP (F)           | 45/120        |  |
| VOLTAGE                            | 230V-3Ph-60Hz |  |
| REFRIGERANT                        | R404A         |  |
| REFRIGERANT CHARGE (OZ)            | 37            |  |
| LRA                                | 38            |  |
| RLA                                | 6             |  |
| MCA                                | 5.8           |  |
| МОР                                | 15            |  |
| COMPRESSOR                         | SCROLL        |  |
| INLET/OUTLET PORT (NPT)            | 2             |  |
| DESIGN PRESSURE LOW/HIGH<br>(PSIG) | 181/450       |  |
| COMPRESSOR HP                      | 1-1/4         |  |
| WEIGHT (LBS)                       | 345           |  |
| PLUG TYPE                          | NO PLUG       |  |
| POWER CORD LENGTH (FT)             | NO CORD       |  |

| DRAWN<br>M. DELEON UNLESS OTHERWISE NOTED, TOLERANCES ARE:<br>FRACTIONS: ±1/16 ANGLES: ±0'30'   APPROVED DECIMAL: X = ±.06   XX = ±.03   XXX = ±.015   XXXX = ±.0030<br>MACHINED SURFACES: 125 MICROINCHES<br>THESE TOLERANCES DO NOT APPLY TO BASIC DIMENSIONS.   DATE<br>09/30/2021 DO NOT SCALE THIS PRINT, REMOVE ALL BURRS & SHARP<br>EDGES, ALL DIMENSIONS ARE IN INCHES.<br>CAD SOFTWARE: SOLIDWORKS.   MATERIAL DO NOT SCALE THIS PRINT, REMOVE ALL BURRS & SHARP<br>EDGES, ALL DIMENSIONS ARE IN INCHES.<br>DRAWING DIMENSIONED TO ALTEC STANDARD: CDS-0007.   TITLE: DRYR-REFRIG; NON-CYCL; 300 SC   FINISH CONFIDENTIAL: This drawing and its contents are the proprietary and confidential informa<br>of Altec Industries, inc. and are not be reproduced, copied or publicly disclosed. If this<br>drawing is provided to someone outside Altec, it is done so for the limited purpose of asis<br>that recipient with a technical or product issue. In receiving this drawing, he recipient<br>agrees to maintain if in confidence and not to use it beyond the purpose provious<br>gree to voising in it no reproduced, copied or publicly disclosed.                                                                                                                                                                                                                                                                                                                                                                                                                                                                                                                                                                                                                                                                                                                                                                                                                                                                                                                            |            |                                                                                                                                                                                                                                                                                              |                                               |
|------------------------------------------------------------------------------------------------------------------------------------------------------------------------------------------------------------------------------------------------------------------------------------------------------------------------------------------------------------------------------------------------------------------------------------------------------------------------------------------------------------------------------------------------------------------------------------------------------------------------------------------------------------------------------------------------------------------------------------------------------------------------------------------------------------------------------------------------------------------------------------------------------------------------------------------------------------------------------------------------------------------------------------------------------------------------------------------------------------------------------------------------------------------------------------------------------------------------------------------------------------------------------------------------------------------------------------------------------------------------------------------------------------------------------------------------------------------------------------------------------------------------------------------------------------------------------------------------------------------------------------------------------------------------------------------------------------------------------------------------------------------------------------------------------------------------------------------------------------------------------------------------------------------------------------------------------------------------------------------------------------------------------------------------------------------------------------------------|------------|----------------------------------------------------------------------------------------------------------------------------------------------------------------------------------------------------------------------------------------------------------------------------------------------|-----------------------------------------------|
| Image: Construct and the proprietary and confidential information of after industries, Inc. and are not to be reproduced and on the purpose of additional information of after children and and and the purpose of the | M. DELEON  | FRACTIONS: ±1/16 ANGLES: ±0°30'<br>DECIMAL: .X = ±.06   .XX = ±.03   .XXX = ±.015   .X<br>MACHINED SURFACES: 125 MICROINCHES                                                                                                                                                                 | XXX = ±.0030                                  |
| FINISH                                                                                                                                                                                                                                                                                                                                                                                                                                                                                                                                                                                                                                                                                                                                                                                                                                                                                                                                                                                                                                                                                                                                                                                                                                                                                                                                                                                                                                                                                                                                                                                                                                                                                                                                                                                                                                                                                                                                                                                                                                                                                         | 09/30/2021 | EDGES, ALL DIMENSIONS ARE IN INCHES.<br>CAD SOFTWARE: SOLIDWORKS.                                                                                                                                                                                                                            | $\oplus \Box$                                 |
| CONFIDENTIAL: This drawing and its contents are the proprietary and confidential informa<br>of Altec Industries, Inc. and are not to be reproduced, copied or publicly disclosed. If this<br>drawing is provided to someone outside Altec, it is done so for the limited purpose of assis<br>that recipient with a technical or product issue, In receiving this drawing, the recipient<br>agrees to maintain it in confidence and not to use it beyond the purpose previously state.                                                                                                                                                                                                                                                                                                                                                                                                                                                                                                                                                                                                                                                                                                                                                                                                                                                                                                                                                                                                                                                                                                                                                                                                                                                                                                                                                                                                                                                                                                                                                                                                          |            |                                                                                                                                                                                                                                                                                              | L; 300 SC                                     |
| of Altec Industries, Inc. and are not to be reproduced, copied or publicly disclosed. If this<br>drawing is provided to someone outside Altec, it is done so for the limited purpose of assis<br>that recipient with a technical or product issue. In receiving this drawing, the recipient<br>agrees to maintain it in confidence and not to use it beyond the purpose previously state.                                                                                                                                                                                                                                                                                                                                                                                                                                                                                                                                                                                                                                                                                                                                                                                                                                                                                                                                                                                                                                                                                                                                                                                                                                                                                                                                                                                                                                                                                                                                                                                                                                                                                                      | FINISH     |                                                                                                                                                                                                                                                                                              |                                               |
| agrees to maintain it in confidence and not to use it beyond the purpose previously state<br>Recipient agrees not to reproduce, copy, or publicly disclose this drawing and its content                                                                                                                                                                                                                                                                                                                                                                                                                                                                                                                                                                                                                                                                                                                                                                                                                                                                                                                                                                                                                                                                                                                                                                                                                                                                                                                                                                                                                                                                                                                                                                                                                                                                                                                                                                                                                                                                                                        |            | of Altec Industries, Inc. and "are not to be reproduced, copied or publicly disclosed. If this<br>drawing is provided to someone outside Altec, it is done so for the limited purpose of assis<br>that recipient with a technical or product issue. In receiving this drawing, the recipient |                                               |
|                                                                                                                                                                                                                                                                                                                                                                                                                                                                                                                                                                                                                                                                                                                                                                                                                                                                                                                                                                                                                                                                                                                                                                                                                                                                                                                                                                                                                                                                                                                                                                                                                                                                                                                                                                                                                                                                                                                                                                                                                                                                                                |            | agrees to maintain it in confidence and not to use it beyond the pur<br>Recipient agrees not to reproduce, copy, or publicly disclose this dro                                                                                                                                               | pose previously state<br>awing and its conten |